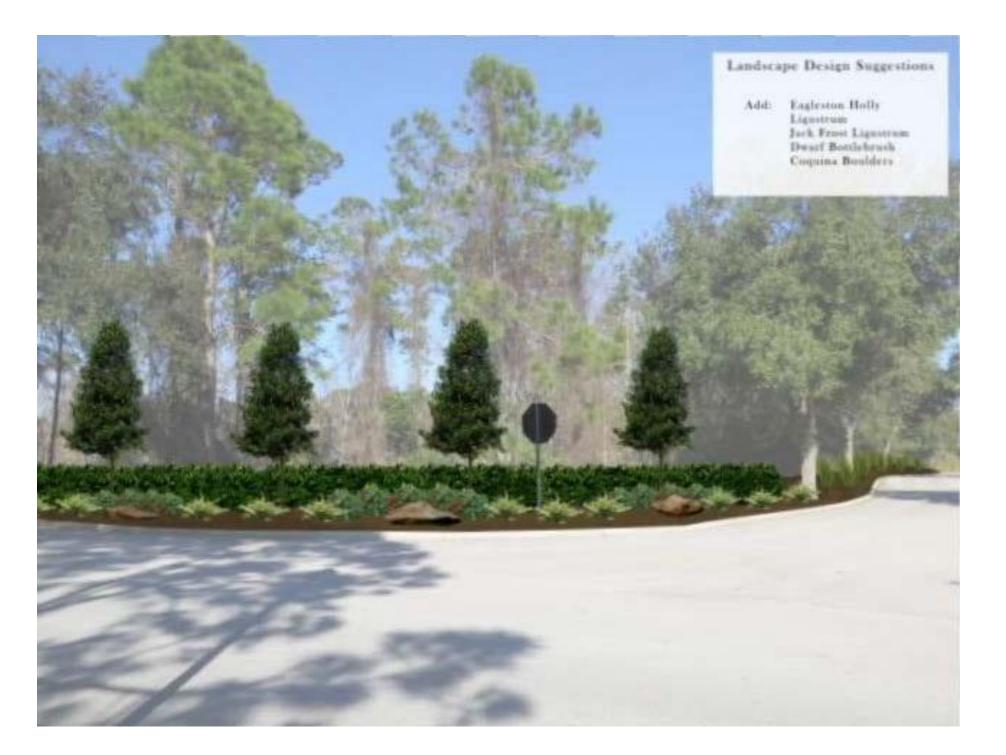

#### Landscape Design Suggestions

Remove: Asiatic Jasmine & Sod

Add: Eagleston Holly > Ligustrum, 'japonicum' > Jack Frost Ligustrum > Boulders